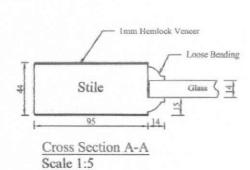

## Remarks:

- 1. Draw to scale for 838 x 1981mm (78"x33").
- 2. Unit in mm.
- 3. All dimensions do not include 14mm profile.